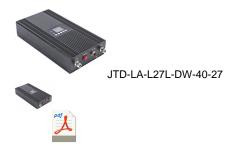

## JTD-LA-L27L-DW-40-27

LTE1800+LTE2100 Trunk Amplifier (27dBm)

????????

??

????????????????????? (BTS) ?RF

## Repeater

??

???

The Dual-Band Trunk Amplifier (Line Amplifier) is designed to provide a more cost-effective solution than adding a new Base Transceiver Station (BTS) or RF Repeater to extend signal coverage and to improve communication quality in DAS system. And its easy installation and maintenance can help carrier get fast return. The Trunk Amplifier is working as a relay between the BTS or RF Repeater and distributed antennas. It receives the low-power signal from Trunk line of indoor distribution system via the coupler, linearly amplifies the signal and then retransmits it via the cables to the antenna distribution system. And the mobile signal is also amplified and retransmitted to the BTS via the opposite direction.